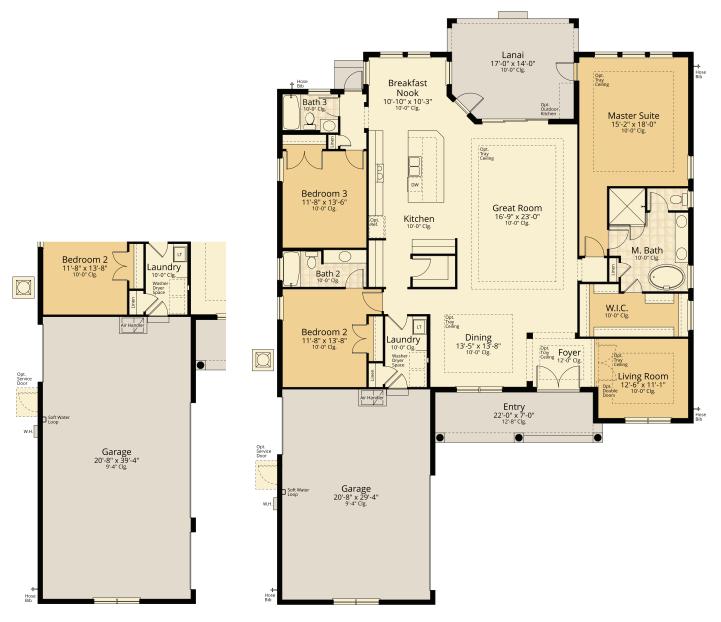

## The Augusta

2,588 SQFT

vitalehomes.com

The Augusta

## 3 bedroom • 3 bath • 2 car garage

Optional 3 Car Garage

Plans, prices, specifications, included features, available options, promotions, and incentives where applicable, are subject to change or substitution without notice. Artist's conceptual renderings, floorplans, site plans, site plan landscaping, and community amenities are shown for illustration only and are not intended to be an accurate representation. Features may vary per home and per community, community, amenities, specifications, plans, dimensions, and designs are subject to change or substitutions without notice. Refer to the recorded plat for accurate lot dimensions, setbacks, water, wetland and conservation areas, and easements. Model photography shown includes features that may be subject to change or substitution. All rights reserved. Not an offer to purchase where prohibited by law. Broker participation welcome. CBC1257646 11/23