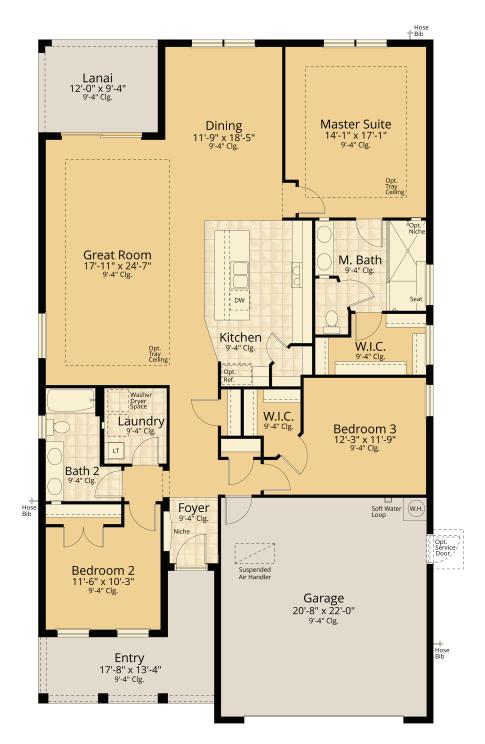

## The Pompei

1,933 SQFT

vitalehomes.com

## 3 bedroom • 2 bath • 2 car garage

Plans, prices, specifications, included features, available options, promotions, and incentives where applicable, are subject to change or substitution without notice. Artist's conceptual renderings, floorplans, site plans, site plan landscaping, and community amenities are shown for illustration only and are not intended to be an accurate representation. Features may vary per home and per community. Community amenities, specifications, plans, dimensions, and designs are subject to change or substitutions without notice. Refer to the recorded plat for accurate lot dimensions, setbacks, water, wetland and conservation areas, and easements. Model photography shown includes features that may be subject to change or substitution. All rights reserved. Not an offer to purchase where prohibited by law. Broker participation welcome. CBC1257646 8/19