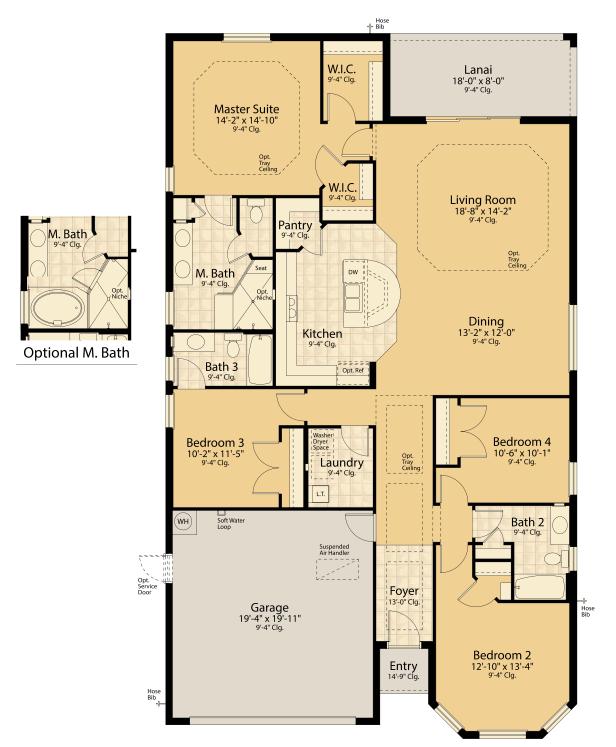

## The Salerno

## 4 bedroom • 3 bath • 2 car garage

Plans, prices, specifications, included features, available options, promotions, and incentives where applicable, are subject to change or substitution without notice. Artist's conceptual renderings, floorplans, site plans, site plan landscaping, and community amenities are shown for illustration only and are not intended to be an accurate representation. Features may vary per home and per community. Community amenities, specifications, plans, dimensions, and designs are subject to change or substitution without notice. Refer to the recorded plat for accurate lot dimensions, setbacks, water, wetland and conservation areas, and easements. Model photography shown includes features that may be subject to change or substitution. All rights reserved. Not an offer to purchase where prohibited by law. Broker participation welcome. CBC1257646 2/21