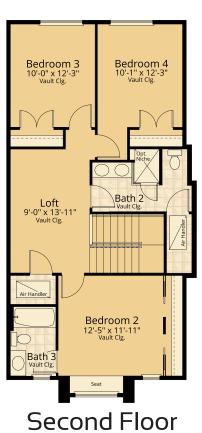

## The Siena

4 bedroom • 3.5 bath • 2 car garage

First Floor

Plans, prices, specifications, included features, available options, promotions, and incentives where applicable, are subject to change or substitution without notice. Artist's conceptual renderings, floorplans, site plans, site plan landscaping, and community amenities are shown for illustration only and are not intended to be an accurate representation. Features may vary per home and per community. Community amenities, specifications, plans, dimensions, and designs are subject to change or substitutions without notice. Refer to the recorded plat for accurate lot dimensions, setbacks, water, wetland and conservation areas, and easements. Model photography shown includes features that may be subject to change or substitution. All rights reserved. Not an offer to purchase where prohibited by law. Broker participation welcome. CBC1257646 6/20