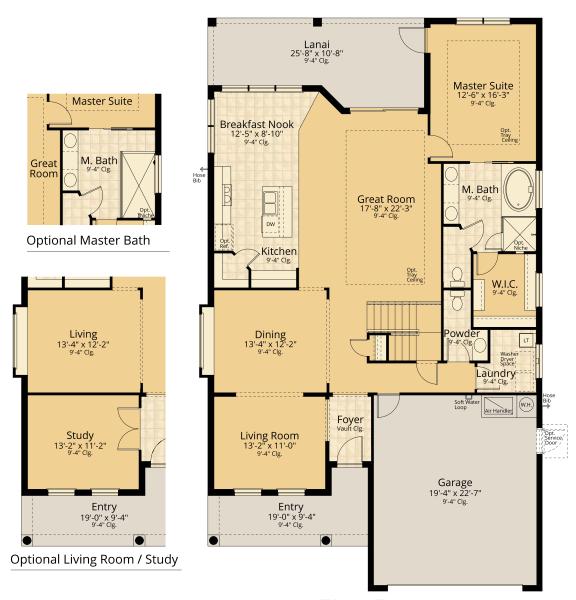

## The Siena

4 bedroom • 3.5 bath • 2 car garage

First Floor

Plans, prices, specifications, included features, available options, promotions, and incentives where applicable, are subject to change or substitution without notice. Artist's conceptual renderings, floorplans, site plans, site plan landscaping, and community amenities are shown for illustration only and are not intended to be an accurate representation. Features may vary per home and per community. Community amenities, specifications, plans, dimensions, and designs are subject to change or substitutions without notice. Refer to the recorded plat for accurate lot dimensions, setbacks, water, wetland and conservation areas, and easements. Model photography shown includes features that may be subject to change or substitution. All rights reserved. Not an offer to purchase where prohibited by law. Broker participation welcome. CBC1257646 6/20